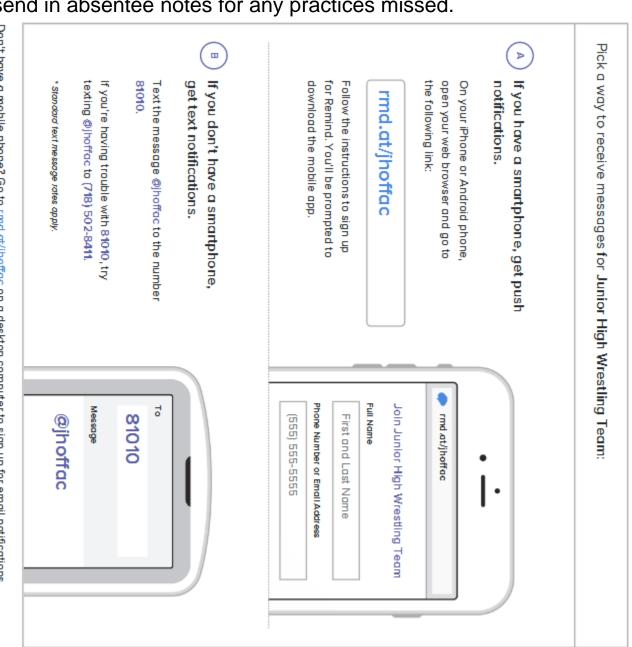

<u>Junior High Parents:</u> Please sign-up for remind. Use this for any scheduling questions and to send in absentee notes for any practices missed.

# Sign up for important updates from Coach Hoffacker.

Get information for Fairfield Area Middle School right on your phone—not on handouts

Don't have a mobile phone? Go to  $\underline{\mathsf{rmd}.\mathsf{stt}}$  inoffac on a desktop computer to sign up for email notifications